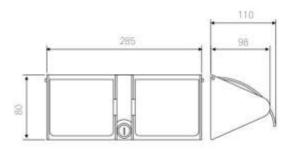

eel** 

### **Installation Guidelines**

- May be subject to Australian Building Code Regulations for height and location fixing and may be subject to placement as per architectural drawings. In all cases, this is the responsibility of the installer.
- General purpose fixings are included with this unit. Note: It is the responsibility of the installer to determine the appropriate fixings for the unit based upon the surface with which it is being mounted to.
- Determine appropriate installation height and 1. location using the mounting holes at the back of the toilet roll holder.
- 2. Use suitable fixings to fasten the unit to the surface.
- Ensure unit is level to finish installation. 3.

### **Features**

- Holds two standard toilet rolls
- Unit fitted with tumbler lock (key provided)







This product is AS1428.1 compliant (accessible compliant) when installed in accordance with the guidelines.

The technical recommendations contained in this document are necessarily of a general nature and should not be relied on for specific applications without first securing competent advice. Whilst Metlam Australia Pty Ltd has taken all reasonable steps to ensure the information contained herein is accurate and current, it does not warrant the accuracy or completeness of the information and does not accept liability for errors or omissions. Any Commercial product should only be installed by a competent tradesperson and serviced/maintained by knowledgeable janitorial staff or competent people. Metlam Australia accepts no responsibility for any damage to product, walls or fixtures du