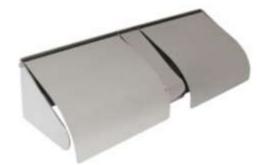

# ML271\_TRH\_PSS Double Lockable Toilet Roll Holder

### **Features**

- Holds two standard toilet rolls
- Unit fitted with tumbler lock (key provided)

This product is AS1428.1 compliant (accessible compliant) when installed in accordance with the guidelines.